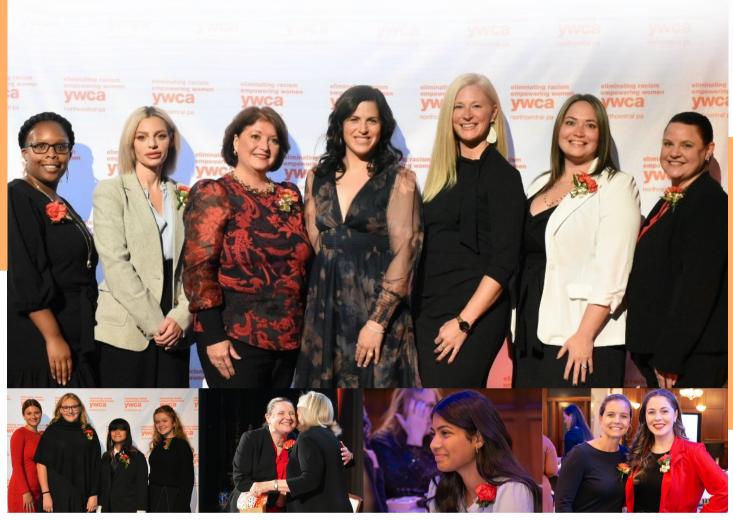

# Nomen of EXCELLENCE

The YWCA's Women of Excellence awards recognize women and young ladies who make significant contributions to their communities. Since 2009, the YWCA has honored many selfless women who work tirelessly to make a positive impact.

#### **AWARD EXCELLENCE**

November 2024

Celebrate nominees and award category winners.

The YWCA proudly celebrated the nominations of 36 women and young ladies from throughout Lycoming County, awarding 14 Women of Excellence awards during the event.