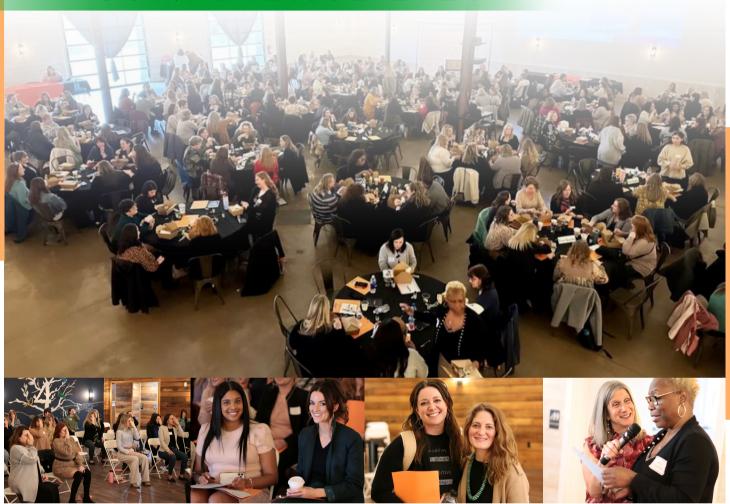

### **CONFERENCE 2024**

Hosted this year on the Pennsylvania College of Technology campus, the 2024 Women's Empowerment Conference will inspire, encourage, and empower the women in attendance. Attendees will participate in group and breakout sessions, and listen to motivational speakers, such as the Keynote Speaker, Marisa Burke, as she shares her message on "Breaking News: Surviving Shame."

Designed to uplift and engage women from all walks of life, your organization's involvement in the March event will showcase your commitment to empowering the women you employ and others from within the community. When you empower women, you not only foster confidence, but you encourage a community of support and place a meaningful impact on the culture of your business or organization.

#### **EMPOWER GUESTS**

March 2024

Fill Penn College with 300 women to be uplifted, inspired & empowered.